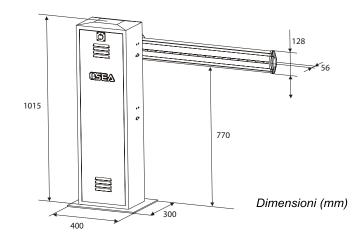

## **Technical specifications**

| Specifications        | Verg                |
|-----------------------|---------------------|
| Power supply          | 230 Vac             |
| Motor power           | 90 W                |
| Frequence of use      | 60%                 |
| Opening speed         | 2 -5 s              |
| Operation temperature | from -20°C to +55°C |
| Weight                | 51 kg               |
| Max beam length       | 5 mt                |
| Protection class      | IP 55               |