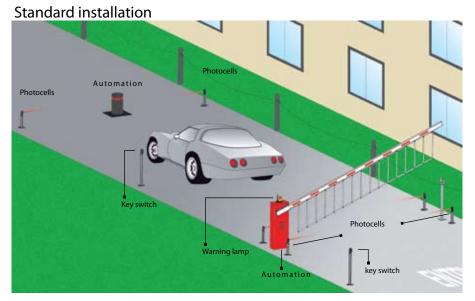

## Verg

Electromechanical barrier for opening up to 5 mt

- Low voltage motor for maximum safety (24V version)
- Slow down speed adjustable in opening and closing
- Device for obstacles detection andreversing. Serial Encoder
- Battery back up available in case of power failure, without the need for an additional control unit
- Mechanical limit switches
- Cataphoresis treated and polyester painted steel box for durability. Stainless steel box available.
- Casing pre-drilled for photocells SUNSET and key switch KEY PLUS.
- New beam with ligth kit (optional).