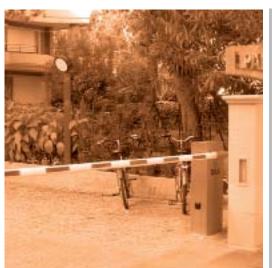

## Verg

Electromechanical barrier for opening up to 5 mt

- Low voltage motor for maximum safety (24V version)
- Slow down speed adjustable in opening and closing
- Device for obstacles detection andreversing. Serial Encoder
- Battery back up available in case of power failure, without the need for an additional control unit
- Mechanical limit switches
- Cataphoresis treated and polyester painted steel box for durability. Stainless steel box available.
- Casing pre-drilled for photocells SUNSET and key switch KEY PLUS.
- New beam with ligth kit (optional).