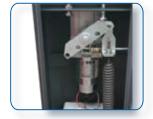

taphoresis treated and polyester painted steel box for durability. Stainless steel box available.
- Casing pre-drilled for photocells SUNSET and key switch KEY PLUS.
- New beam with ligth kit (optional).

  Beam and spring kit depending on therequired length.

## Verg

## **Technical specifications**

| Specifications        | Verg                |
|-----------------------|---------------------|
| Power supply          | 230 Vac             |
| Motor power           | 90 W                |
| Frequence of use      | 60%                 |
| Opening speed         | 2 -5 s              |
| Operation temperature | from -20°C to +55°C |
| Weight                | 51 kg               |
| Max beam length       | 5 mt                |
| Protection class      | IP 55               |

Internal photo



Easy releasy with key in case of power failure



## Gate 1 24V

- Administration of one 24V motor
- Automatic, semiautomatic, step-by-step 1, step by step 2
- · Anti-crushing intervention sensibility adjustment
- Motor speed adjustment
- Ammeter function for obstacles
- Working times self-learning
- Auto-test on photocell
- Auto-diagnostic
- Auto-adjustment of the parameters varying with the time
- Diagnostic leds on all in-/outputs
- Warning lamp administration with pre-flashing
- Extractable connecting board
- Connector for plug in receiver SIGNAL series
- Management back up battery (optional)
- Management limit switch
- Management stop
- Connector for photocells WALL and SUNSET
- Option light / heavy gate
- · Photocells in opening and closing
- Timer management
- Adjustable pause
- P