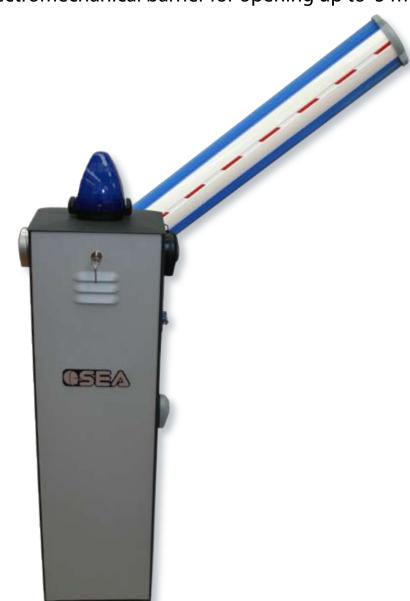

## Verg

Electromechanical barrier for opening up to 5 mt

- Low voltage motor for maximum safety (24V version)
- Slow down speed adjustable in opening and closing
- Device for obstacles detection andreversing. Serial Encoder
- Battery back up available in case of power failure, without the need for an additional control unit
- Mechanical limit switches
- Cataphoresis treated and polyester painted steel box for durability. Stainless steel box available.
- Casing pre-drilled for photocells SUNSET and key switch KEY PLUS.
- New beam with ligth kit (optional).

  Beam and spring kit depending on therequired length.

## **Technical specifications**

| Specifications        | Verg                |
|-----------------------|---------------------|
| Power supply          | 230 Vac             |
| Motor power           | 90 W                |
| Frequence of use      | 60%                 |
| Opening speed         | 2 -5 s              |
| Operation temperature | from -20°C to +55°C |
| Weight                | 51 kg               |
| Max beam length       | 5 mt                |
| Protection class      | IP 55               |